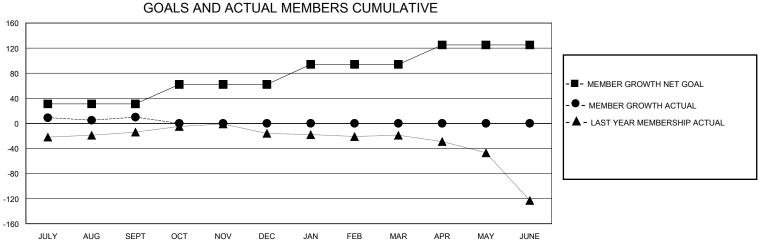

## **GMT**: **LOCATION MINNESOTA GMT CA** Clubs Members **RESULTS FOR 2023-2024 RESULTS FOR 2023-2024** NEW CLUB GOAL **NEW CLUBS** DROPPED CLUBS QUARTER MEMBER GROWTH NET MEMBER GROWTH DROPPED QUARTER **GOAL** MEMBERS ACTUAL **ACTUAL** (including transfers) 0 0 31 63 45 JULY/AUG/SEPT JULY/AUG/SEPT 0 0 0 31 0 0 OCT/NOV/DEC OCT/NOV/DEC 0 0 32 0 0 JAN/FEB/MAR JAN/FEB/MAR

APR/MAY/JUNE

31

0

0

0

APR/MAY/JUNE

0

| DROPPED CLUBS: 0 |    | 25 CLUBS OF 62 ADDED 1 OR MORE<br>NEW MEMBERS | GENDER DISTRIBUTION                |                |     |
|------------------|----|-----------------------------------------------|------------------------------------|----------------|-----|
|                  |    |                                               | MALE                               | 1,171 (59.71%) |     |
|                  |    |                                               | FEMALE                             | 788 (40.18%)   |     |
| DROPPED MEMBERS  |    |                                               |                                    |                |     |
| DECEASED         | 4  | CLICK HERE FOR CUMULATIVE MEMBERSHIP DATA     | TOTAL FAMILY UNIT MEMBERS          |                | 615 |
| CLUB CANCELLED   | 0  |                                               | FAMILY MEMBERS PAYING HALF 30 DUES |                | 000 |
| OTHER            | 45 |                                               |                                    |                | 309 |
| TOTAL            | 49 |                                               |                                    |                |     |