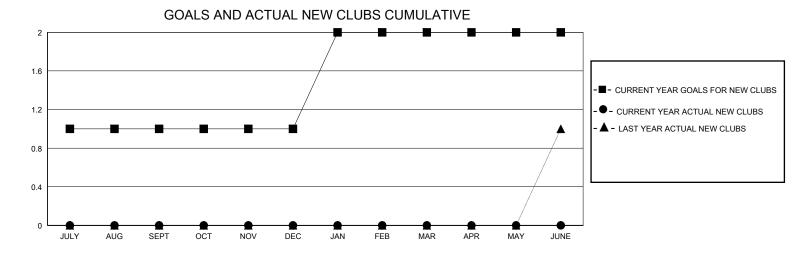

## **GMT**: **LOCATION MINNESOTA GMT CA** Clubs Members **RESULTS FOR 2023-2024 RESULTS FOR 2023-2024** NEW CLUB GOAL **NEW CLUBS** DROPPED CLUBS QUARTER MEMBER GROWTH NET MEMBER GROWTH DROPPED QUARTER **GOAL** MEMBERS ACTUAL **ACTUAL** (including transfers) 0 0 31 63 45 JULY/AUG/SEPT JULY/AUG/SEPT 0 0 0 31 0 0 OCT/NOV/DEC OCT/NOV/DEC 0 0 32 0 0 JAN/FEB/MAR JAN/FEB/MAR

APR/MAY/JUNE

31

0

0

0

APR/MAY/JUNE

0

| DROPPED CLUBS: 0 |    | 25 CLUBS OF 62 ADDED 1 OR MORE<br>NEW MEMBERS | GENDER DISTRIBUTION                |                |     |
|------------------|----|-----------------------------------------------|------------------------------------|----------------|-----|
|                  |    |                                               | MALE                               | 1,171 (59.71%) |     |
|                  |    |                                               | FEMALE                             | 788 (40.18%)   |     |
| DROPPED MEMBERS  |    |                                               |                                    |                |     |
| DECEASED         | 4  | CLICK HERE FOR CUMULATIVE MEMBERSHIP DATA     | TOTAL FAMILY UNIT MEMBERS          |                | 615 |
| CLUB CANCELLED   | 0  |                                               | FAMILY MEMBERS PAYING HALF 30 DUES |                | 000 |
| OTHER            | 45 |                                               |                                    |                | 309 |
| TOTAL            | 49 |                                               |                                    |                |     |